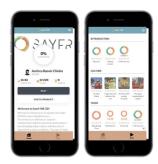

### Sayfr WE 2D

**1.** Go to your respective app store, search «WE&TEAM Picker» and download the app.

Open the app and type in «CMACGM» when asked for a company code.

Log in with following credentials: Username: your email address Password: cmacgmcompany

|    | • —                      |
|----|--------------------------|
| Γ  | CMACGM                   |
|    | Log in with your account |
| ι. | Username                 |
| L  | 🕒 Username               |
|    | Password                 |
| L  | Ov Password              |
|    | Remember me              |
| L  | LOGIN                    |
|    | Forgot your password?    |
|    |                          |
|    |                          |
|    |                          |
|    | $\bigcirc$               |

The first time you log in, you will be asked to create a new password. This personal password is the one you use the next time you log in to any of the SAYFR apps (i.e. Sayfr WE and Sayfr TEAM). If you have already made a personal password for any app, this is the password that applies when logging in.