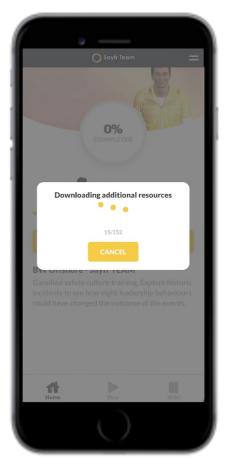

# Sayfr WE 2D (continued)

4. IMPORTANT! When logging in the first time the app will ask you to download additional resources to enable playing with limited internet access. Make sure you do not cancel this process. You will then be able to play with limited internet access. You should have stable internet access while doing this.

If you by any chance cancel this process, or do not get this message prompted on first time log in, click on the two horizontal bars in the top right corner, toggle on (or off and on if applicable) 'offline mode', log out and back in and the message should be prompted.