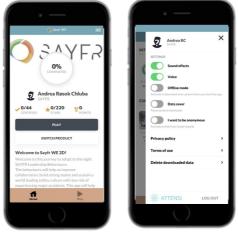

#### Start playing!

#### Sayfr WE 2D

("WE&TEAM Picker" in Google Play Store and Apple Appstore)

• **Data Saver:** We recommend you to turn on **"data saver"** to prevent the app from downloading additional content while playing in offline mode. Enabling this function will lead to updates not being automatically downloaded to the app.

• Offline Mode: We recommend you to turn on "offline mode" to make sure all content is downloaded on first log in. Enabling offline mode will lead to the app downloading all the resources.

Press the menu icon in the top right and make sure "offline mode" and "data saver" is toggled on. If not, the downloading of resources was most likely interrupted.